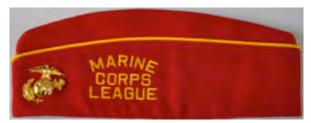

## THE STANDARD MARINE CORPS LEAGUE COVER

The basic uniform of the Marine Corps League is the unique cover that identifies the members of the Marine Corps League. Because all other parts of the uniform that are designated in this enclosure are optional, the cover remains as the only consistent identifier for Marine Corps League members, which is why the cover is worn indoors at appropriate Marine Corps League functions. When Marine Corps League Members are wearing the appropriate cover, as listed below, they are considered to be in uniform. NO OTHER TYPE OF COVER MAY BE WORN AT A MARINE CORPS LEAGUE FUNCTION OR MEETING.

All members of the Marine Corps League are authorized to wear the RED COVER.

- Members Elected or Appointed at the Department Level are authorized to wear the RED COVER with a GOLD CROWN.
- Members Elected to a National Office or Appointed to a National Staff/Committee are authorized to wear GOLD COVERS.
- The National Commandant will wear a WHITE COVER.
- Past National Commandants are authorized to wear a GOLD COVER with WHITE CROWN.
- Past Chief Devil Dogs are authorized to wear a GOLD COVER with a BLACK CROWN.
- Past National Vice Commandants of Divisions, Past National Directors, and Past

The only insignia authorized for wear on the Marine Corps League Covers is the 1-1/2" X 1-1/2" Anodized Solid Gold Color or Polished Brass Marine Corps Emblem (Enlisted Style Only) on the Left Side. The Devil Dog patch, if authorized, will be worn up front on the right side of the cover. The identification strips, i.e., Department or Detachment strip, or embroidering, will be centered on the right side. If the "LIFE" strip is worn, it will be to the rear of the right side. The "LIFE MEMBER" strip will be worn the same as the identification strips are worn, and should be worn above other strips. NO DIVISION PINS OR OTHER PINS/ORNAMENTS ARE AUTHORIZED ON MARINE CORPS LEAGUE COVERS. (See diagram Enclosure Three (3) Attachment 1-1)