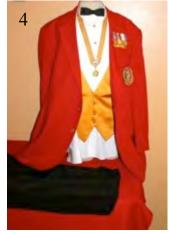

# THE FORMAL UNIFORM

- The Formal Uniform will consist of the Basic Cover, as with all other uniforms. The shirt will be a formal pleated shirt with a standard collar and no ruffles. The tie will be a black, military bow tie.
- The shirt will have gold cuff links and gold studs.
- The Chapel of Four Chaplains medal may be worn with this uniform as an option and the Marine Corps League Blazer Crest or Bullion is optional when miniature medals are worn.