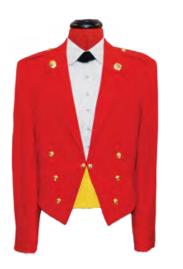

## CASUAL UNIFORM RED BLAZER

• The red blazer is available from the Semper Fi store at Marine Corps League Headquarters or The Marine Shop in Quantico, VA. See your Detachment Paymaster about ordering this item. All attached items are ordered through the Marine Corps League, see your Detachment Paymaster on how to order these items. The buttons the blazer comes with must be removed and in their place Marine Corps League buttons sewn. There will be two buttons for the front and three on each sleeve.

# THE MCL CREST

• The metallic embroidered Marine Corps League Crest is worn on the left breast pocket, about 1/4" below the lower half of the pocket cuff and centered on the pocket. The commercially sold pocket crest, with the MC Emblem, Marine Corps League Seal permanently set onto the plastic sleeve, or the embroidered MC League crest that is permanently embroidered on the pocket itself, may also be worn as optional wear. No Blazer Crest / Bullion Seal will be worn by Associate members, unless one is designed and approved by a National Convention.

# THE RED BLAZER