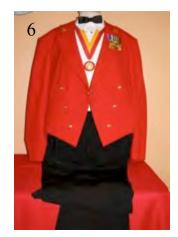

# THE FORMAL UNIFORM

- The Formal Uniform will consist of the Basic Cover, as with all other uniforms. The shirt will be a formal pleated shirt with a standard collar and no ruffles. The tie will be a black, military bow tie.
- The shirt will have gold cuff links and gold studs.
- The Chapel of Four Chaplains medal may be worn with this uniform as an option and the Marine Corps League Blazer Crest or Bullion is optional when miniature medals are worn.

• The red mess jacket is worn with this uniform, but the red blazer may be worn as an option, due to the high cost of the red mess jacket, which is ordered through an outside clothier. If the red mess jacket is worn, it will be a medium weight gabardine material with Marine Corps League buttons, a gold waist chain and the Sunburst Insignia in locating holes in the jacket collar. The buttons are sewn on, three to a sleeve and three on either side of the waist, as illustrated.