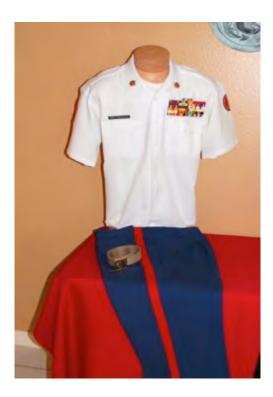

# **CASUAL UNIFORM**

## CASUAL UNIFORM RED BLAZER

• The red blazer is available from the Semper Fi store at Marine Corps League Headquarters or The Marine Shop in Quantico, VA. See your Detachment Paymaster about ordering this item. All attached items are ordered through the Marine Corps League, see your Detachment Paymaster on how to order these items. The buttons the blazer comes with must be removed and in their place Marine Corps League buttons sewn. There will be two buttons for the front and three on each sleeve.

# THE MCL CREST

• The metallic embroidered Marine Corps League Crest is worn on the left breast pocket, about 1/4" below the lower half of the pocket cuff and centered on the pocket. The commercially sold pocket crest, with the MC Emblem, Marine Corps League Seal permanently set onto the plastic sleeve, or the embroidered MC League crest that is permanently embroidered on the pocket itself, may also be worn as optional wear. No Blazer Crest / Bullion Seal will be worn by Associate members, unless one is designed and approved by a National Convention.

# CASUAL UNIFORM THE BLACK TROUSERS

Black trousers with a black belt and square gold buckle with the Marine Corps Emblem are to be worn with the Casual Uniform. The belt can be either the wide leather belt or the narrow dress belt. The wide leather belt is worn with the large square buckle with the Marine Corps Emblem on it. Both are available through The Semper Fi store at National. The narrow dress belt with the smaller buckle, also having the Marine Corps Emblem, satisfies the

black dress belt option.

- See your Detachment Paymaster about how to order these items. The trousers are purchased at any clothing store. The bottom of the cuff, should just reach the top of the heel sole of the shoes.
- Dress blue trousers with red stripe are not authorized with the Casual Uniform.
- Sans a belt trousers are not authorized with the Casual Uniform.