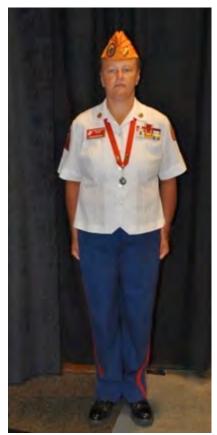

# **UNDRESS UNIFORM**

The Long Sleeve and Short Sleeve Undress Uniforms will be discussed here.

There's more to the Undress Uniform than just taking off your red blazer. The Dress Blue trousers with the red <u>NCO</u> stripe may be worn with the Undress Uniform, along with the Marine Corps Khaki web belt and brass buckle. It should be pointed out that the Dress Blue trousers have the red <u>NCO</u> stripe, not the wider Officers stripe.

# **Undress Uniform**

**Black Trousers** 

Blue Trousers with Red NCO Stripe