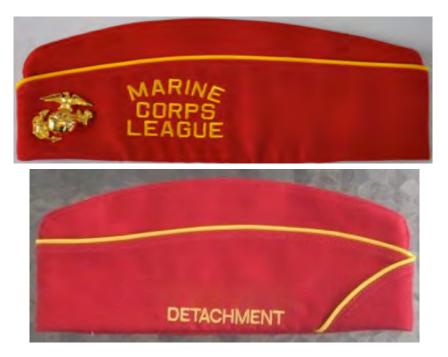

## THE STANDARD MARINE CORPS LEAGUE COVER

The basic uniform of the Marine Corps League is the unique cover that identifies the members of the Marine Corps League. Because all other parts of the uniform that are designated in this enclosure are optional, the cover remains as the only consistent identifier for Marine Corps League members, which is why the cover is worn indoors at appropriate Marine Corps League functions. When Marine Corps League Members are wearing the appropriate cover, as listed below, they are considered to be in uniform. NO OTHER TYPE OF COVER MAY BE WORN AT A MARINE CORPS LEAGUE FUNCTION OR MEETING.

The only insignia authorized for wear on the Marine Corps League Covers is the 1-1/2" X 1-1/2" Anodized Solid Gold Color or Polished Brass Marine Corps Emblem (Enlisted Style Only) on the Left Side. The Devil Dog patch, if authorized, will be worn up front on the right side of the cover. The identification strips, i.e., Department or Detachment strip, or embroidering, will be centered on the right side. If the "LIFE" strip is worn, it will be to the rear of the right side. The "LIFE MEMBER" strip will be worn the same as the identification strips are worn, and should be worn above other strips. NO DIVISION PINS OR OTHER PINS/ORNAMENTS ARE AUTHORIZED ON MARINE CORPS LEAGUE COVERS. (See diagram Enclosure Three (3) Attachment 1-1)

# **Male and Female Covers**

Detachment Cover

**The National Cover** 

The Associate Cover

## LIFE MEMBERSHIP STRIPS

The "LIFE" and "LIFE MEMBER" strips are two different strips.

Tradition is that the "LIFE MEMBER" strip would be worn above other strips, such as a current officer strip.

Enclosure three, attachment 1-1 of the Uniform Code (See next page), says that the detachment name should be placed on the right side, 1/2" up from the bottom of the cover, centered left to right and abbreviated, if need be. The recommended font is Franklin Gothic Medium Condensed. See Enclosure three for details on the correct placement of job titles, Detachment name and life membership stripes or embroidery. Contact your Detachment about having the detachment's name embroidered on your cover.