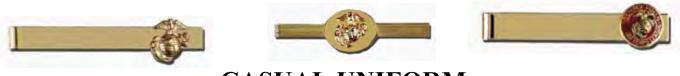

CASUAL UNIFORM THE BLACK FIELD SCARF & BLACK SHOES The field scarf should be a plain flat black tie with a Marine Corps League or Marine Corps gold tie bar. The field scarf is available at any clothing store, but the tie bar is purchased through the Marine Corps League or you may wear the Marine Corps issued gold tie bar. No other tie bar is authorized.