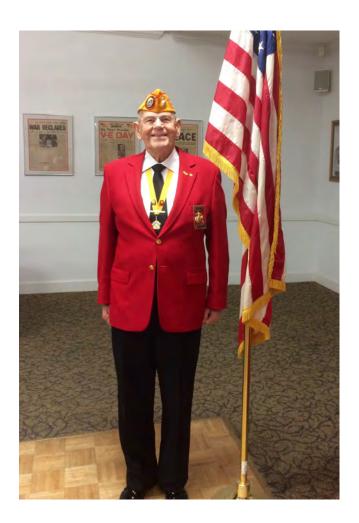

## CASUAL UNIFORM RED BLAZER

• The red blazer is available from the Semper Fi store at Marine Corps League Headquarters or The Marine Shop in Quantico, VA. See your Detachment Paymaster about ordering this item. All attached items are ordered through the Marine Corps League, see your Detachment Paymaster on how to order these items. The buttons the blazer comes with must be removed and in their place Marine Corps League buttons sewn. There will be two buttons for the front and three on each sleeve.

# THE MCL CREST

• The metallic embroidered Marine Corps League Crest is worn on the left breast pocket, about 1/4" below the lower half of the pocket cuff and centered on the pocket. The commercially sold pocket crest, with the MC Emblem, Marine Corps League Seal permanently set onto the plastic sleeve, or the embroidered MC League crest that is permanently embroidered on the pocket itself, may also be worn as optional wear. No Blazer Crest / Bullion Seal will be worn by Associate members, unless one is designed and approved by a National Convention.

# THE RED BLAZER