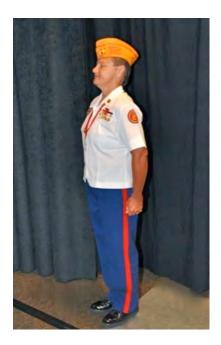

# **CASUAL UNIFORM**

# **UNDRESS UNIFORM**

The Long Sleeve and Short Sleeve Undress Uniforms will be discussed here.

There's more to the Undress Uniform than just taking off your red blazer. The Dress Blue trousers with the red <u>NCO</u> stripe may be worn with the Undress Uniform, along with the Marine Corps Khaki web belt and brass buckle. It should be pointed out that the Dress Blue trousers have the red <u>NCO</u> stripe, not the wider Officers stripe.