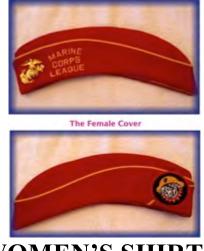

# **Male and Female Covers**

Detachment Cover

**The National Cover** 

The Associate Cover

# **WOMEN'S COVER**

- The Standard Cover is to be worn with the Marine Corps Emblem worn on the left side. Officer strips, LIFE and LIFE MEMBER strips and the detachment name embroidery is the same as the men's Standard Cover.
- Enclosure 3 doesn't state that the cover be a woman's cover, so it is assumed that either the Standard Women's Cover or the Standard Men's Cover may be worn. All these items are available through the Marine Corps League.