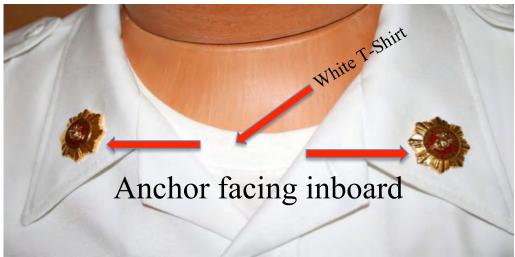

The Black Trousers may be worn as an option with the Undress Uniform, having the same belt and buckle options as with the Casual Uniform.

WHITE T-SHIRT Worn under MCL uniform shirts

Sunburst insignia (anchor facing inboard) and ribbons are worn the same as the long sleeve shirt. MCL ribbons or DOD ribbons may be worn, but never both at the same time.

# SUNBURST INSIGNIA

The Sunburst Insignias are worn on each collar, centered, 1/2" from both edges, with the eagles wings parallel to the deck, with anchors facing inboard.

The nametag may be worn above the right breast pocket, centered and 1/8" above the top of the flap. Either Marine Corps League ribbons **or** Department of Defense ribbons and badges may be worn above the left breast pocket, centered, 1/8" above the top of the flap. Marine Corps League and Department of Defense ribbons cannot be mixed. Ribbons are to be worn in rows not exceeding four ribbons per row. If the top row has fewer ribbons than the lower rows, they are to be centered on the lower rows.