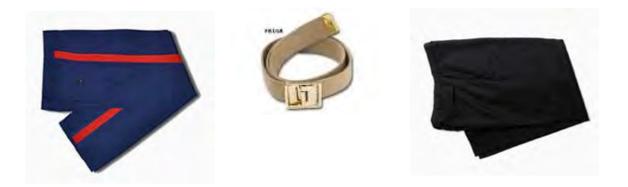

# **UNDRESS UNIFORM**

The Long Sleeve and Short Sleeve Undress Uniforms will be discussed here.

There's more to the Undress Uniform than just taking off your red blazer. The Dress Blue trousers with the red <u>NCO</u> stripe may be worn with the Undress Uniform, along with the Marine Corps Khaki web belt and brass buckle. It should be pointed out that the Dress Blue trousers have the red <u>NCO</u> stripe, not the wider Officers stripe.

# **Undress Uniform**

**Black Trousers** 

Blue Trousers with Red NCO Stripe