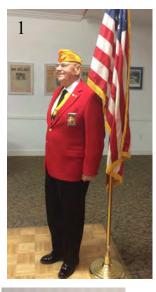

# **CASUAL UNIFORM**

## CASUAL UNIFORM RED BLAZER

• The red blazer is available from the Semper Fi store at Marine Corps League Headquarters or The Marine Shop in Quantico, VA. See your Detachment Paymaster about ordering this item. All attached items are ordered through the Marine Corps League, see your Detachment Paymaster on how to order these items. The buttons the blazer comes with must be removed and in their place Marine Corps League buttons sewn. There will be two buttons for the front and three on each sleeve.

# THE RED BLAZER