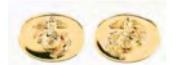

# THE FORMAL UNIFORM

- The Formal Uniform will consist of the Basic Cover, as with all other uniforms. The shirt will be a formal pleated shirt with a standard collar and no ruffles. The tie will be a black, military bow tie.
- The shirt will have gold cuff links and gold studs.
- The Chapel of Four Chaplains medal may be worn with this uniform as an option and the Marine Corps League Blazer Crest or Bullion is optional when miniature medals are worn.