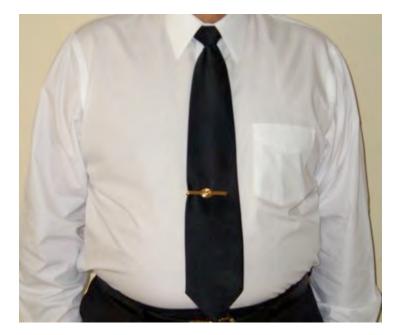

CASUAL UNIFORM THE BLACK FIELD SCARF & BLACK SHOES The field scarf should be a plain flat black tie with a Marine Corps League or Marine Corps gold tie bar. The field scarf is available at any clothing store, but the tie bar is purchased through the Marine Corps League or you may wear the Marine Corps issued gold tie bar. No other tie bar is authorized.

No tie tacks, no field scarf colors other than black, and no embroidered or other designs on the field scarf are authorized.

Just a simple, plain black field scarf. A clip on field scarf may be worn, or if using a regular field scarf, a four in hand knot is recommended.