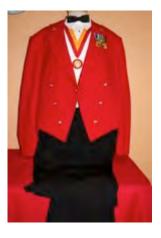

# THE FORMAL UNIFORM

- The Formal Uniform will consist of the Basic Cover, as with all other uniforms. The shirt will be a formal pleated shirt with a standard collar and no ruffles. The tie will be a black, military bow tie.
- The shirt will have gold cuff links and gold studs.
- The Chapel of Four Chaplains medal may be worn with this uniform as an option and the Marine Corps League Blazer Crest or Bullion is optional when miniature medals are worn.

# NAME TAGS

The name tag is not worn with this uniform. Sunburst insignias are never to be worn with the red blazer. Miniature medals, ribbons, and badges are not to be worn on the red blazer, except when the blazer is worn as an optional jacket of the Formal Uniform, and then miniature medals may be worn or a maximum of three large Medals. The Formal Uniform will be discussed below.