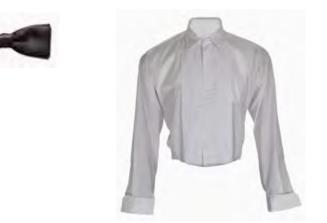

# **CASUAL UNIFORM THE WHITE SHIRT**

This outlines the shirt to be worn with the "Casual", (red blazer uniform). The shirt can be either long sleeve or short sleeve, but must be plain white in color. This shirt can be purchased at any clothing store. The shirt should have a plain collar. It will not be the "aviator" style shirt worn with the Undress Uniform. Sunburst insignias are not worn with the "Casual" uniform. Ribbons and badges are not to be worn with the "Casual" Uniform\*. Patches are not worn with the "Casual" uniform.

No tie tacks, no field scarf colors other than black, and no embroidered or other designs on the field scarf are authorized.

Just a simple, plain black field scarf. A clip on field scarf may be worn, or if using a regular field scarf, a four in hand knot is recommended.

# THE FORMAL UNIFORM

- The Formal Uniform will consist of the Basic Cover, as with all other uniforms. The shirt will be a formal pleated shirt with a standard collar and no ruffles. The tie will be a black, military bow tie.
- The shirt will have gold cuff links and gold studs.
- The Chapel of Four Chaplains medal may be worn with this uniform as an option and the Marine Corps League Blazer Crest or Bullion is optional when miniature medals are worn.