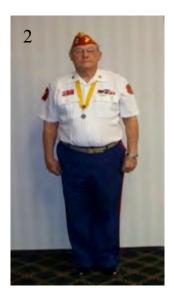

# WOMEN'S CASUAL UNIFORM

- The Women's Casual Uniform will consist of the red blazer, with the buttons arranged as is on the men's Casual Uniform or the women's red blazer which is fitted differently and the front buttons are on the opposite side, from the men's red blazer.
- Both are available through the Semper Fi store or The Marine Shop.

**WOMEN'S SHIRTS** 

- A long sleeve or short sleeve white shirt, with shoulder epaulets, military creases and two button down flap pockets, similar to the men's shirt, is worn.
- An option is the women's white blouse that is worn with the USMC Dress Blues. Either Marine Corps League ribbons or Department of Defense ribbons and badges may be worn, but not mixed.
- With the long sleeve version of this uniform, either the black cross over (Marine Corps Style) tie -OR- black field scarf with MC or MCL gold tie bar will be worn.
- The Sunburst insignias, shoulder patches and nametag are all worn the same as is prescribed with the men's uniform.
- A plain black "A" line skirt or black slacks are worn the same as with the casual uniform. When the trousers are worn, the same belts that are authorized with the Casual Uniform may be worn.