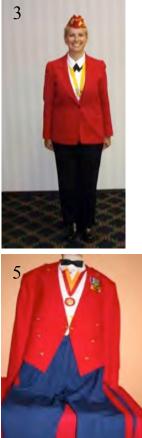

# **UNDRESS UNIFORM**

The Long Sleeve and Short Sleeve Undress Uniforms will be discussed here.

There's more to the Undress Uniform than just taking off your red blazer. The Dress Blue trousers with the red <u>NCO</u> stripe may be worn with the Undress Uniform, along with the Marine Corps Khaki web belt and brass buckle. It should be pointed out that the Dress Blue trousers have the red <u>NCO</u> stripe, not the wider Officers stripe.

# LONG SLEEVE

The Long Sleeve Undress Uniform shirt will be an aviator style shirt, with two (2) button down breast pockets and shoulder epaulets. It will have a military crease running top to bottom, centered on each pocket and three creases on the back. The Marine Corps League shoulder patch is worn on the left shoulder, centered on the crease, 1-1/2" down from the shoulder seam. The Field Forward American Flag or Devil Dog patch will be worn on the right shoulder, centered on the crease, 1-1/2" down from the shoulder seam.

# **SHORT SLEEVE SHIRT**

The Short Sleeve Undress Uniform is the same as the long sleeve except in sleeve length. It has the same pockets, shoulder epaulets, creases and patches. The top most button is left open and a tie is never worn with the short sleeve Undress Uniform shirt. The dress blue trousers with red NCO stripe are to be worn with this uniform the black trousers are an option. The same belts and belt options are worn with the short sleeve Undress Uniform.