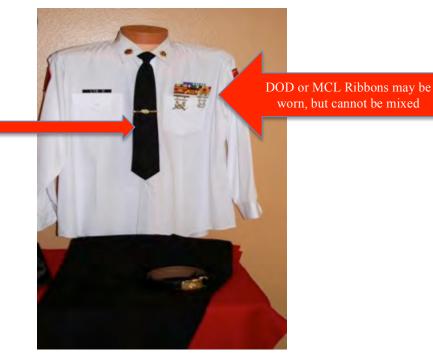

# SUNBURST INSIGNIA

The Sunburst Insignias are worn on each collar, centered, 1/2" from both edges, with the eagles wings parallel to the deck, with anchors facing inboard.

The nametag may be worn above the right breast pocket, centered and 1/8" above the top of the flap. Either Marine Corps League ribbons **or** Department of Defense ribbons and badges may be worn above the left breast pocket, centered, 1/8" above the top of the flap. Marine Corps League and Department of Defense ribbons cannot be mixed. Ribbons are to be worn in rows not exceeding four ribbons per row. If the top row has fewer ribbons than the lower rows, they are to be centered on the lower rows.