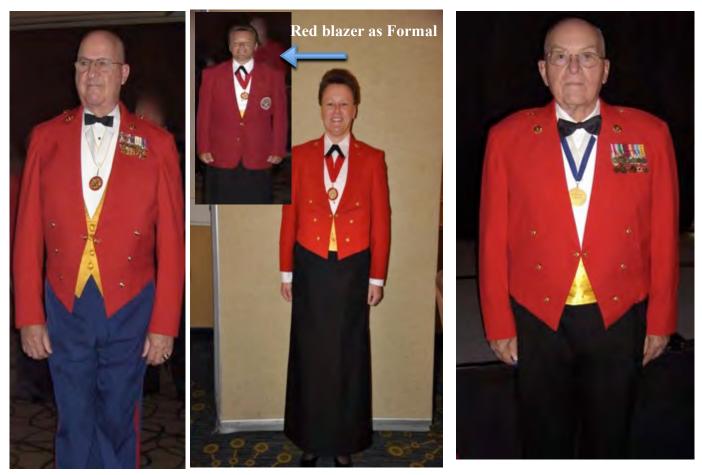

# THE FORMAL UNIFORM

- The Formal Uniform will consist of the Basic Cover, as with all other uniforms. The shirt will be a formal pleated shirt with a standard collar and no ruffles. The tie will be a black, military bow tie.
- The shirt will have gold cuff links and gold studs.
- The Chapel of Four Chaplains medal may be worn with this uniform as an option and the Marine Corps League Blazer Crest or Bullion is optional when miniature medals are worn.

# NAME TAGS

The name tag is not worn with this uniform. Sunburst insignias are never to be worn with the red blazer. Miniature medals, ribbons, and badges are not to be worn on the red blazer, except when the blazer is worn as an optional jacket of the Formal Uniform, and then miniature medals may be worn or a maximum of three large Medals. The Formal Uniform will be discussed below.