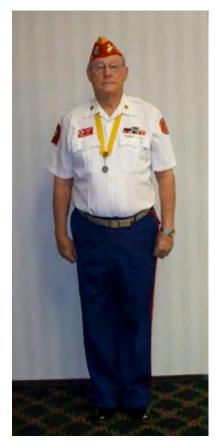

# THE FORMAL UNIFORM

- The Formal Uniform will consist of the Basic Cover, as with all other uniforms. The shirt will be a formal pleated shirt with a standard collar and no ruffles. The tie will be a black, military bow tie.
- The shirt will have gold cuff links and gold studs.
- The Chapel of Four Chaplains medal may be worn with this uniform as an option and the Marine Corps League Blazer Crest or Bullion is optional when miniature medals are worn.