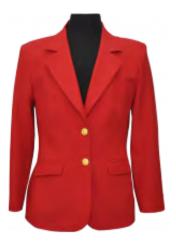

## CASUAL UNIFORM RED BLAZER

• The red blazer is available from the Semper Fi store at Marine Corps League Headquarters or The Marine Shop in Quantico, VA. See your Detachment Paymaster about ordering this item. All attached items are ordered through the Marine Corps League, see your Detachment Paymaster on how to order these items. The buttons the blazer comes with must be removed and in their place Marine Corps League buttons sewn. There will be two buttons for the front and three on each sleeve.

# THE MCL CREST

• The metallic embroidered Marine Corps League Crest is worn on the left breast pocket, about 1/4" below the lower half of the pocket cuff and centered on the pocket. The commercially sold pocket crest, with the MC Emblem, Marine Corps League Seal permanently set onto the plastic sleeve, or the embroidered MC League crest that is permanently embroidered on the pocket itself, may also be worn as optional wear. No Blazer Crest / Bullion Seal will be worn by Associate members, unless one is designed and approved by a National Convention.

# THE RED BLAZER

# NAME TAGS

The name tag is not worn with this uniform. Sunburst insignias are never to be worn with the red blazer. Miniature medals, ribbons, and badges are not to be worn on the red blazer, except when the blazer is worn as an optional jacket of the Formal Uniform, and then miniature medals may be worn or a maximum of three large Medals. The Formal Uniform will be discussed below.