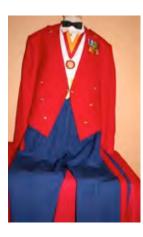

# THE FORMAL UNIFORM

- The Formal Uniform will consist of the Basic Cover, as with all other uniforms. The shirt will be a formal pleated shirt with a standard collar and no ruffles. The tie will be a black, military bow tie.
- The shirt will have gold cuff links and gold studs.
- The Chapel of Four Chaplains medal may be worn with this uniform as an option and the Marine Corps League Blazer Crest or Bullion is optional when miniature medals are worn.

# NAME TAGS

The name tag is not worn with this uniform. Sunburst insignias are never to be worn with the red blazer. Miniature medals, ribbons, and badges are not to be worn on the red blazer, except when the blazer is worn as an optional jacket of the Formal Uniform, and then miniature medals may be worn or a maximum of three large Medals. The Formal Uniform will be discussed below.