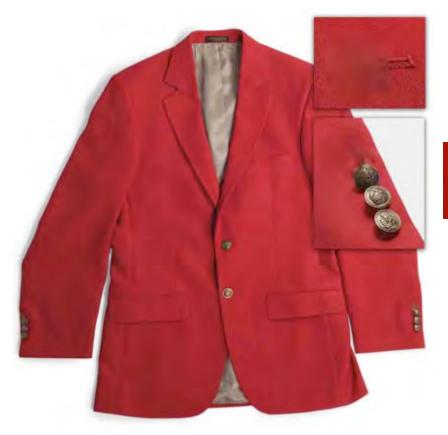

## CASUAL UNIFORM RED BLAZER

• The red blazer is available from the Semper Fi store at Marine Corps League Headquarters or The Marine Shop in Quantico, VA. See your Detachment Paymaster about ordering this item. All attached items are ordered through the Marine Corps League, see your Detachment Paymaster on how to order these items. The buttons the blazer comes with must be removed and in their place Marine Corps League buttons sewn. There will be two buttons for the front and three on each sleeve.

# THE MCL CREST

• The metallic embroidered Marine Corps League Crest is worn on the left breast pocket, about 1/4" below the lower half of the pocket cuff and centered on the pocket. The commercially sold pocket crest, with the MC Emblem, Marine Corps League Seal permanently set onto the plastic sleeve, or the embroidered MC League crest that is permanently embroidered on the pocket itself, may also be worn as optional wear. No Blazer Crest / Bullion Seal will be worn by Associate members, unless one is designed and approved by a National Convention.

# THE RED BLAZER