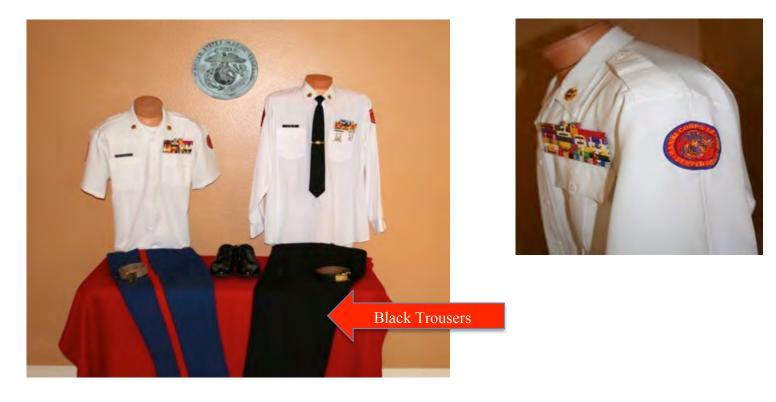

# **UNDRESS UNIFORM**

The Long Sleeve and Short Sleeve Undress Uniforms will be discussed here.

There's more to the Undress Uniform than just taking off your red blazer. The Dress Blue trousers with the red <u>NCO</u> stripe may be worn with the Undress Uniform, along with the Marine Corps Khaki web belt and brass buckle. It should be pointed out that the Dress Blue trousers have the red <u>NCO</u> stripe, not the wider Officers stripe.

# LONG SLEEVE

The Long Sleeve Undress Uniform shirt will be an aviator style shirt, with two (2) button down breast pockets and shoulder epaulets. It will have a military crease running top to bottom, centered on each pocket and three creases on the back. The Marine Corps League shoulder patch is worn on the left shoulder, centered on the crease, 1-1/2" down from the shoulder seam. The Field Forward American Flag or Devil Dog patch will be worn on the right shoulder, centered on the crease, 1-1/2" down from the shoulder seam.

# **Undress Uniform**

**Black Trousers** 

Blue Trousers with Red NCO Stripe

# SUNBURST INSIGNIA

The Sunburst Insignias are worn on each collar, centered, 1/2" from both edges, with the eagles wings parallel to the deck, with anchors facing inboard.

The nametag may be worn above the right breast pocket, centered and 1/8" above the top of the flap. Either Marine Corps League ribbons **or** Department of Defense ribbons and badges may be worn above the left breast pocket, centered, 1/8" above the top of the flap. Marine Corps League and Department of Defense ribbons cannot be mixed. Ribbons are to be worn in rows not exceeding four ribbons per row. If the top row has fewer ribbons than the lower rows, they are to be centered on the lower rows.

# **SHORT SLEEVE SHIRT**

The Short Sleeve Undress Uniform is the same as the long sleeve except in sleeve length. It has the same pockets, shoulder epaulets, creases and patches. The top most button is left open and a tie is never worn with the short sleeve Undress Uniform shirt. The dress blue trousers with red NCO stripe are to be worn with this uniform the black trousers are an option. The same belts and belt options are worn with the short sleeve Undress Uniform.