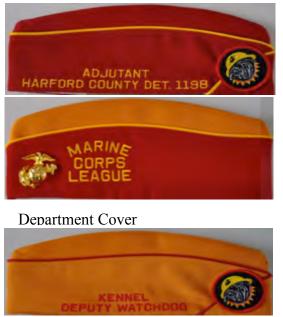

All Past Officers, listed above, will identify their Past Office with a title strip or embroidery, and will display the years that they held that office. With the exception of Past National Commandants and Past Chief Devil Dogs, they all will also display the organization where they held that office. (i.e. Southeast Division, Department of Ohio, Chattanooga Detachment, etc.).

The only insignia authorized for wear on the Marine Corps League Covers is the 1-1/2" X 1-1/2" Anodized Solid Gold Color or Polished Brass Marine Corps Emblem (Enlisted Style Only) on the Left Side. The Devil Dog patch, if authorized, will be worn up front on the right side of the cover. The identification strips, i.e., Department or Detachment strip, or embroidering, will be centered on the right side. If the "LIFE" strip is worn, it will be to the rear of the right side. The "LIFE MEMBER" strip will be worn the same as the identification strips are worn, and should be worn above other strips. NO DIVISION PINS OR OTHER PINS/ORNAMENTS ARE AUTHORIZED ON MARINE CORPS LEAGUE COVERS. (See diagram Enclosure Three (3) Attachment 1-1)

# **Male and Female Covers**

Detachment Cover

**The National Cover** 

The Associate Cover

## LIFE MEMBERSHIP STRIPS

The "LIFE" and "LIFE MEMBER" strips are two different strips.

Tradition is that the "LIFE MEMBER" strip would be worn above other strips, such as a current officer strip.

Enclosure three, attachment 1-1 of the Uniform Code (See next page), says that the detachment name should be placed on the right side, 1/2" up from the bottom of the cover, centered left to right and abbreviated, if need be. The recommended font is Franklin Gothic Medium Condensed. See Enclosure three for details on the correct placement of job titles, Detachment name and life membership stripes or embroidery. Contact your Detachment about having the detachment's name embroidered on your cover.