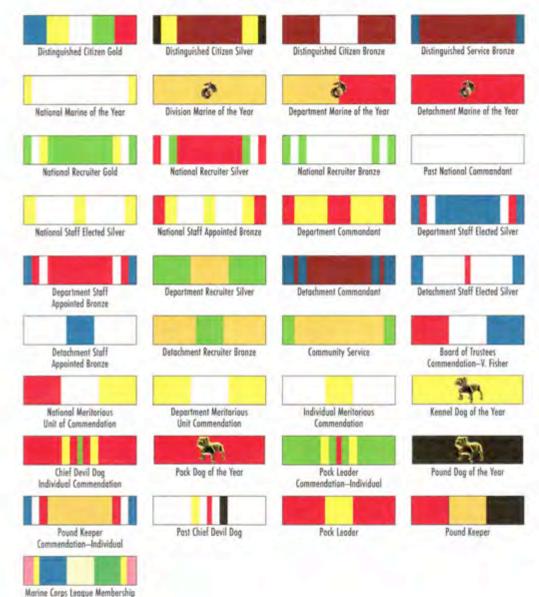

ding bar of metal or other material of sufficient stiffness to support the weight of the medals.

When eleven (11) medals are worn, there will be five (5) medals on the first row, and six (6) medals on the second row (medallions cannot be even top to bottom).

One to ten medals can be mounted on one (1) row.

In the case of Marine Corps League issued medals only, in lieu of overlapping mini-medal mounting, the commercially available mini-medal mounting bars, which display the mini-medals in rows of four (or rows of five, when five, ten, fifteen or twenty are worn), or partial additional rows of one, two or three mini-medals, without overlapping, may be worn.



# DESCRIPTION OF MEDALS, RIBBONS, AWARDS, PINS AND WHO MAY AUTHORIZE

# MARINE CORPS LEAGUE RIBBONS

SHOW IN ORDER OF PRECEDENCE



A new Ceremonial Guard Ribbon:

Thin white, blue, red, blue and thin white in color was approved at the 92<sup>nd</sup> National Convention of the MCL. Refer to Enclosure 4 of the National Bylaws for details.

**NOTE 1:** A new awards recommendation form can be found in Enclosure 4-21 of the National Bylaws.

**NOTE 2:** National, Department and Detachment "Marines of the Year", are eligible to wear the FMF device (Eagle, Globe and Anchor) signifying National, Department and/or Detachment Marine of the Year. This device will be centered on the respective ribbon for each award. National Marine of the Year will wear it centered on the Gold ribbon, Department Marine of the Year will wear it centered on the Silver ribbon, and Detachment Marine of the Year will wear it centered on the Bronze