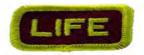

The only insignia authorized for wear on the Marine Corps League Covers is the 1-1/2" X 1-1/2" Anodized Solid Gold Color or Polished Brass Marine Corps Emblem (Enlisted Style Only) on the Left Side. The Devil Dog patch, if authorized, will be worn up front on the right side of the cover. The identification strips, i.e., Department or Detachment strip, or embroidering, will be centered on the right side. If the "LIFE" strip is worn, it will be to the rear of the right side. The "LIFE MEMBER" strip will be worn the same as the identification strips are worn, and should be worn above other strips. NO DIVISION PINS OR OTHER PINS/ORNAMENTS ARE AUTHORIZED ON MARINE CORPS LEAGUE COVERS. (See diagram Enclosure Three (3) Attachment 1-1)

PAST COMMANDANT

"Past Commandant" may be embroidered, as this is a lifetime title. It must be small enough, as to be covered by a strip denoting any current office held.

If a strip is worn to denote current office, it will be worn above the detachment name and centered. The "LIFE" strip should be worn to the rear of the right side. The "LIFE MEMBER" strip should be worn the same as the identification strips are worn.

## LIFE MEMBERSHIP STRIPS

The "LIFE" and "LIFE MEMBER" strips are two different strips.

Tradition is that the "LIFE MEMBER" strip would be worn above other strips, such as a current officer strip.

Enclosure three, attachment 1-1 of the Uniform Code (See next page), says that the detachment name should be placed on the right side, 1/2" up from the bottom of the cover, centered left to right and abbreviated, if need be. The recommended font is Franklin Gothic Medium Condensed. See Enclosure three for details on the correct placement of job titles, Detachment name and life membership stripes or embroidery. Contact your Detachment about having the detachment's name embroidered on your cover.