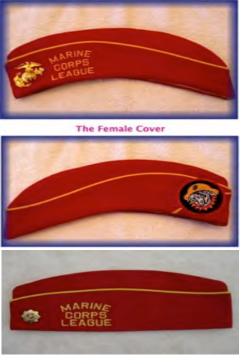

# **WOMEN'S COVER**

- The Standard Cover is to be worn with the Marine Corps Emblem worn on the left side. Officer strips, LIFE and LIFE MEMBER strips and the detachment name embroidery is the same as the men's Standard Cover.
- Enclosure 3 doesn't state that the cover be a woman's cover, so it is assumed that either the Standard Women's Cover or the Standard Men's Cover may be worn. All these items are available through the Marine Corps League.